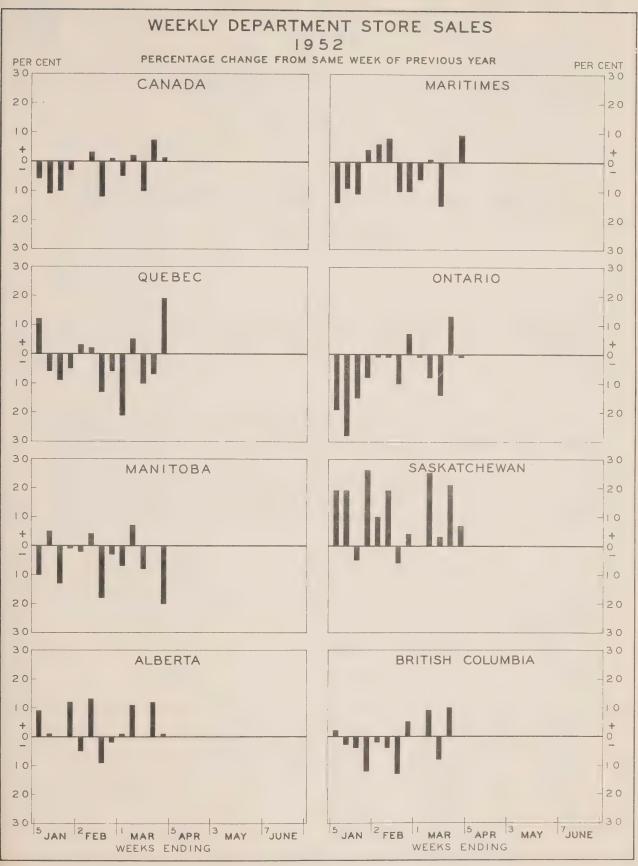

## PRELIMINARY REPORT ON DEPARTMENT STORE SALES, JANUARY, 1947

Department store sales in Canada were 20 per cent higher in January, 1947 than in January, 1946. Volume receded 49 per cent below the high December peak, a movement which is customarily experienced, but the adjusted index stood at 218.6 in January and was therefore almost identical with the average of the adjusted series for last year.

Unadjusted indexes (on the base 1935-1939 = 100) stood at 164.8 for January, 1947, 137.0 for January, 1946 and 325.7 for December, 1946.

Sales in Quebec province spurted briskly in January, as revealed by the regional summary which follows:

#### Department Store Sales Increases By Regions

|          |         | Maritime<br>Provinces | Quebec | Ontario | Prairie<br>Provinces | British<br>Columbia |
|----------|---------|-----------------------|--------|---------|----------------------|---------------------|
| January, | 1947/46 | 14%                   | 33%    | 19%     | 19%                  | 17%                 |